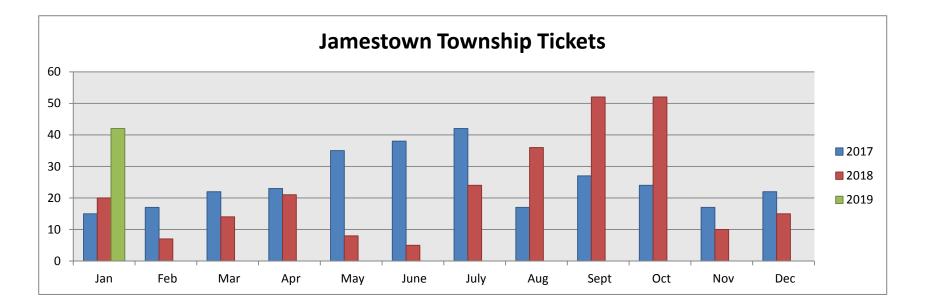

## **Total Tickets by Month**

|      | January | February | March | April | May | June | July | August | September | October | November | December |
|------|---------|----------|-------|-------|-----|------|------|--------|-----------|---------|----------|----------|
| 2017 | 15      | 17       | 22    | 23    | 35  | 38   | 42   | 17     | 27        | 24      | 17       | 22       |
| 2018 | 20      | 7        | 14    | 21    | 8   | 5    | 24   | 36     | 52        | 52      | 10       | 15       |
| 2019 | 42      |          |       |       |     |      |      |        |           |         |          |          |