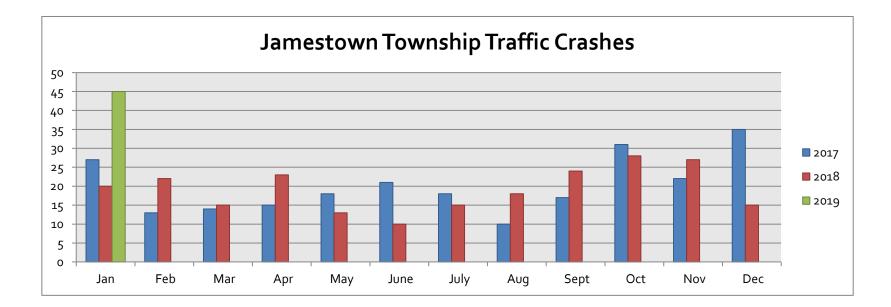

### Traffic Crashes

|      | January | February | March | April | May | June | July | August | September | October | November | December |
|------|---------|----------|-------|-------|-----|------|------|--------|-----------|---------|----------|----------|
| 2017 | 27      | 13       | 14    | 15    | 18  | 21   | 18   | 10     | 17        | 31      | 22       | 35       |
| 2018 | 20      | 22       | 15    | 23    | 13  | 10   | 15   | 18     | 24        | 28      | 27       | 15       |
| 2019 | 45      |          |       |       |     |      |      |        |           |         |          |          |