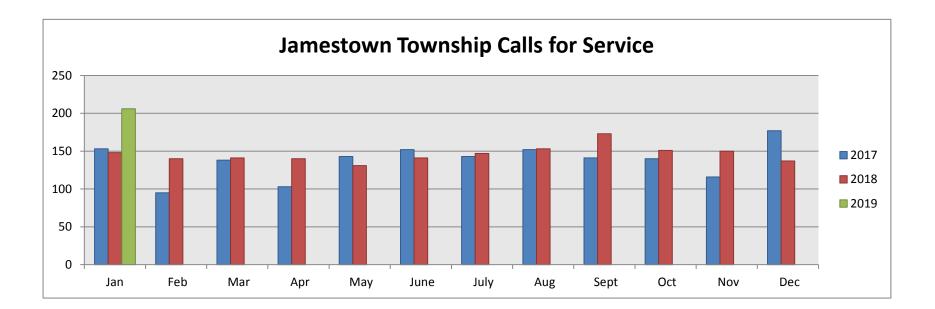

# **Total Number of Calls**

|      | January | February | March | April | May | June | July | August | September | October | November | December |
|------|---------|----------|-------|-------|-----|------|------|--------|-----------|---------|----------|----------|
| 2017 | 153     | 95       | 138   | 103   | 143 | 152  | 143  | 152    | 141       | 140     | 116      | 177      |
| 2018 | 148     | 140      | 141   | 140   | 131 | 141  | 147  | 153    | 173       | 151     | 150      | 137      |
| 2019 | 206     |          |       |       |     |      |      |        |           |         |          |          |